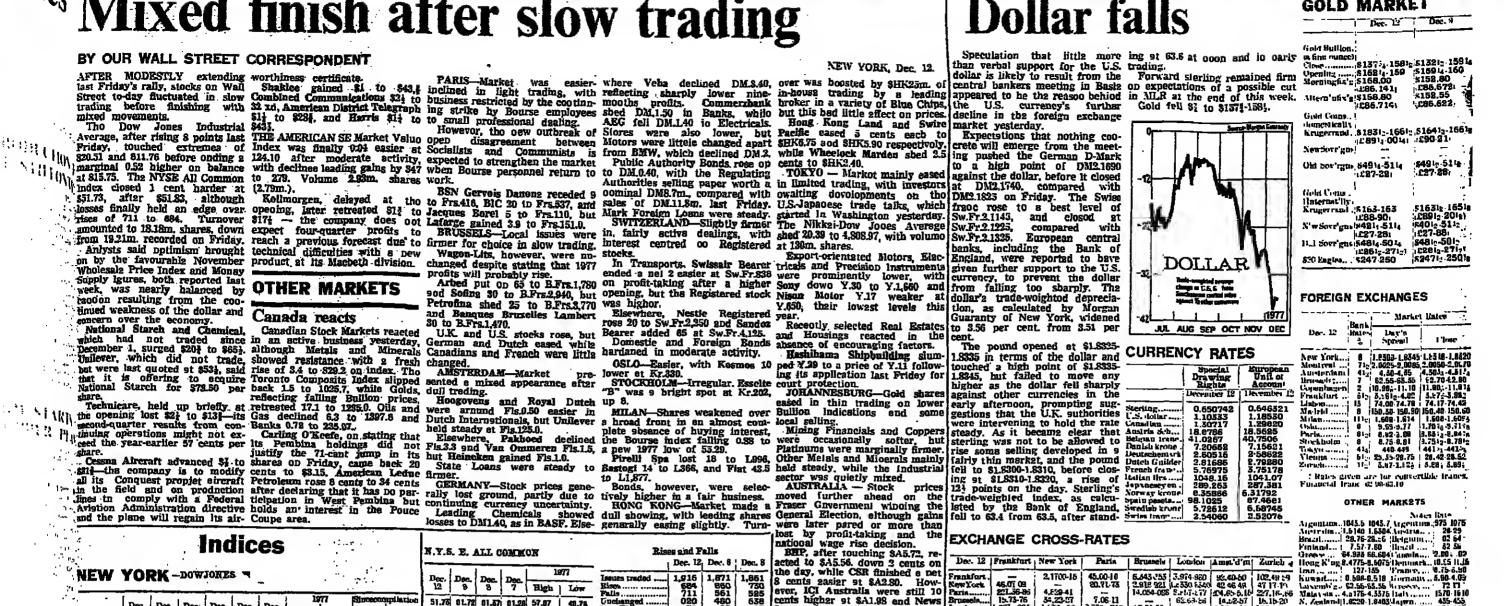

### e arrives heavers

• WALL STREET closed 0.52 up at 815.75. funned Barre, French OUS. TREASURY bills were: Sinister, arrived to join threes 6.073 per cent. (6.049) -it Glacord d'Estaing, and and sixes 6.371 per cent, 16.347); .-rench Government offi-

rench Government alli-talks at Chequers with • CBI and Governmeuthare to Callagban, Prime hold talks next week to and a compromise on industry in a ning, partic ration poltal ind bracing plaining agreements and iodustrial strategy. Page 8 offer for nearly half U.K.'s require-ments in the third quarter of mass over two years as for settling the month-fike. Union london. But there will be a con- aimed at saving about 5700m. a Head of the second seco

• EQUITIES started the threeweek account slowly, and the FT index closed 1.4 down at 484.5, its high-cost plants.

Steel union leaders agreed to local negotiations that could bring forward by abont a year the closure of steelmaking at Hartlepool, with the loss of about 1,500 jobs. • GILTS continued last week's upward movement, but rises were clipped towards the close

5 . GOVERNMEN SECURITIES INDEX-

• GOLD fell \$? to \$158}.

tions at Hartlepool could set a pattern for other plants. The Hartlepool talks will start 1977 week on Friday. 56 JUL AUG SEP OCT NOV DEC

The significance of yesterday's by firemen's reaction to their pay offer. The Government Securities index was 0.37 up readiness to acquiesce in a

# newspaper claimed. The confirmed that the confirmed that the data the data the soft pedal approach adopted by the corporation to achieve long-term viability. The Federal Attorocy said that the affair had ore military barm than Guenter Guillaume, the soft pedal approach activities forced the at \$1.8315, its trade-weighted in of Herr Brandt, index falling to 63.4 (63.5): GOLD fell \$3 to \$1581.